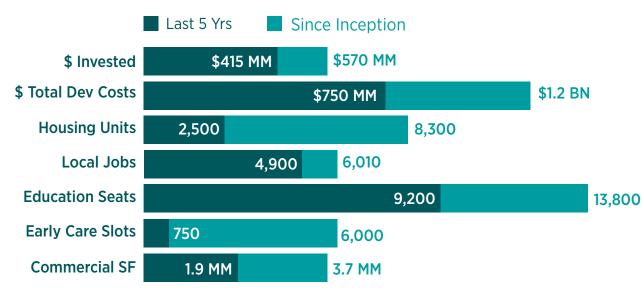

# NEW JERSEY COMMUNITY CAPITAL

The Role of Finance in Creative Placemaking New Brunswick, NJ

Wayne T. Meyer, President April 21, 2016



## ABOUT NJCC

We are a 28-year-old CDFI that transforms at-risk communities through strategic investments of capital and knowledge.

## OUR COMPREHENSIVE TOOLKIT

COMMUNITY LENDING

REAL ESTATE DEVELOPMENT

NEW MARKETS
TAX CREDITS

MORTGAGE PURCHASE (& LOSS MITIGATION) POLICY & TECHNICAL ASSISTANCE

MORTGAGE PLATFORM

## **OUR IMPACT**



## WHY LINK ARTS TO COMMUNITY DEVELOPMENT

#### ARTS AS AN ECONOMIC ASSET

- NJ nonprofit arts sector drives \$1.5BN in local economic activity
- Nearly 25,000 arts enterprises employ over 87,000 people
- Job creation, vibrant places, re-energizing commercial corridors



## WHY LINK ARTS TO COMMUNITY DEVELOPMENT

#### ARTS AS A NON-ECONOMIC ASSET

- Education
- Neighborhood identity & pride
- Cultural empowerment
- Social capital
- · Quality of life
- Growing consensus for need for greater connection between sectors



# PROSPECTIVE PROJECTS

#### WHAT ARE WE LOOKING FOR IN CREATIVE PLACEMAKING PROJECTS?

- Defined community
- Intentional strategy and plan
- Key elements of a Creative Placemaking Community Strategy
  - -People and places
  - -Strategies
  - -Leveraging other capital
  -