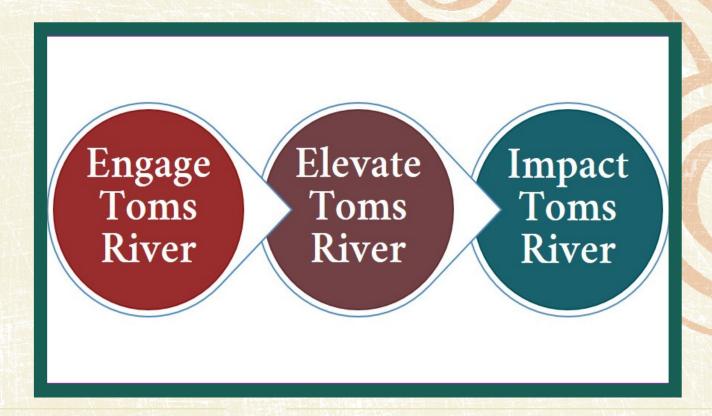

2013 2016

### OUR WORKIN THE ARTS



# About The Jay and Linda Grunin Foundation Our Programs The Arts

Creative Placemaking
The Jay and Linda Grunin Center for the Arts
Performing Arts Academy and Ocean County College
Impact Toms River
Engage Toms River
Community Rises

# ABOUT THE JAY AND LINDA GRUNIN FOUNDATION

#### Our Mission

"To bring world class performing and visual art, health care and education to Toms River through focused community-based planning and problem solving."

#### Our Vision

"To make Toms River the regional template for quality of life and strong economic health through social investment in health care, education and the arts."

#### **OUR PROGRAMS**



Healthcare, Education and the Arts





Commissioned Toms River native Brian Hanlon to create the Human Endeavor (1993), the Welcome to Ocean County Sculpture (2014) & Veterans Memorial (2016)



### PERFORMING ARTS

The Jay and Linda Grunin Center for the Arts







ENGAGE EVERY TOMS RIVER CITIZEN IN THE ARTS

## ENGAGE TOMS RIVER



## ENGAGE TOMS RIVER YOUTUBE CHALLENGE







The \$10,000 Grand Prize Award: Exit 82
The \$1000 OCC Scholarship Producer's Award: Vlastimil Vrskovy
The \$500 GoPro Voucher for WOBM's Shawn v. Sue: Devin Striker

The \$500 GoPro Voucher for the Viewer's Choice Award: Hooper Avenue Elementary School,

AND a pizza party for the entire school--they were the actors afterall!





October 2016

\$10,000 Engage Greater Toms River Art Teacher Classroom Challenge