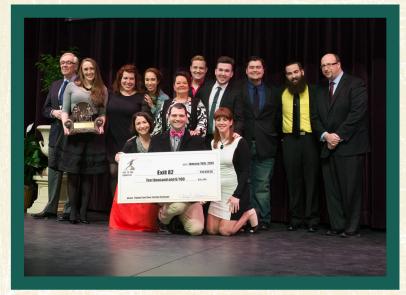

## ENGAGE TOMS RIVER YOUTUBE CHALLENGE

The \$10,000 Grand Prize Award: Exit 82
The \$1000 OCC Scholarship Producer's Award: Vlastimil Vrskovy
The \$500 GoPro Voucher for WOBM's Shawn v. Sue: Devin Striker

The \$500 GoPro Voucher for the Viewer's Choice Award: Hooper Avenue Elementary School,

AND a pizza party for the entire school--they were the actors afterall!

October 2016

\$10,000 Engage Greater Toms River Art Teacher Classroom Challenge