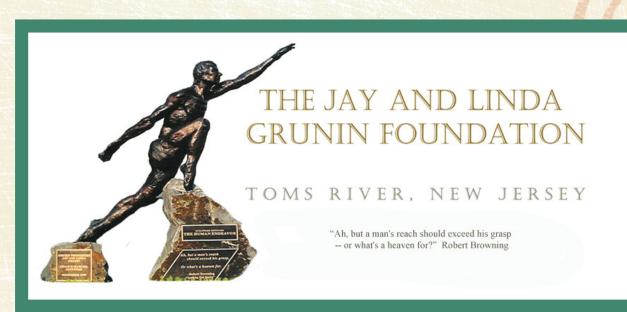

#### **OUR PROGRAMS**

Healthcare, Education and the Arts

Commissioned Toms River native Brian Hanlon to create the Human Endeavor (1993), the Welcome to Ocean County Sculpture (2014) & Veterans Memorial (2016)