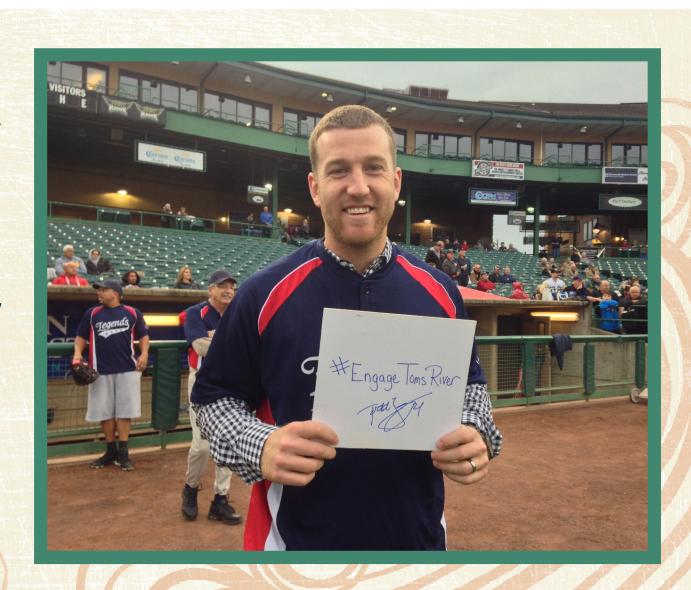

## ENGAGE TOMS RIVER

## ENGAGE TOMS RIVER YOUTUBE CHALLENGE

The \$10,000 Grand Prize Award: Exit 82
The \$1000 OCC Scholarship Producer's Award: Vlastimil Vrskovy
The \$500 GoPro Voucher for WOBM's Shawn v. Sue: Devin Striker

The \$500 GoPro Voucher for the Viewer's Choice Award: Hooper Avenue Elementary School,

AND a pizza party for the entire school--they were the actors afterall!

October 2016

\$10,000 Engage Greater Toms River Art Teacher Classroom Challenge