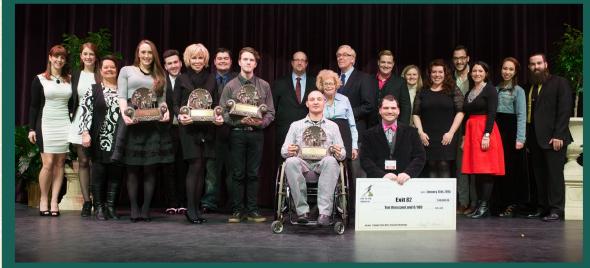

## ENGAGE TOMS RIVER YOUTUBE CHALLENGE

The \$10,000 Grand Prize Award: Exit 82
The \$1000 OCC Scholarship Producer's Award: Vlastimil Vrskovy
The \$500 GoPro Voucher for WOBM's Shawn v. Sue: Devin Striker

The \$500 GoPro Voucher for the Viewer's Choice Award: Hooper Avenue Elementary School,

AND a pizza party for the entire school--they were the actors afterall!

October 2016

\$10,000 Engage Greater Toms River Art Teacher Classroom Challenge