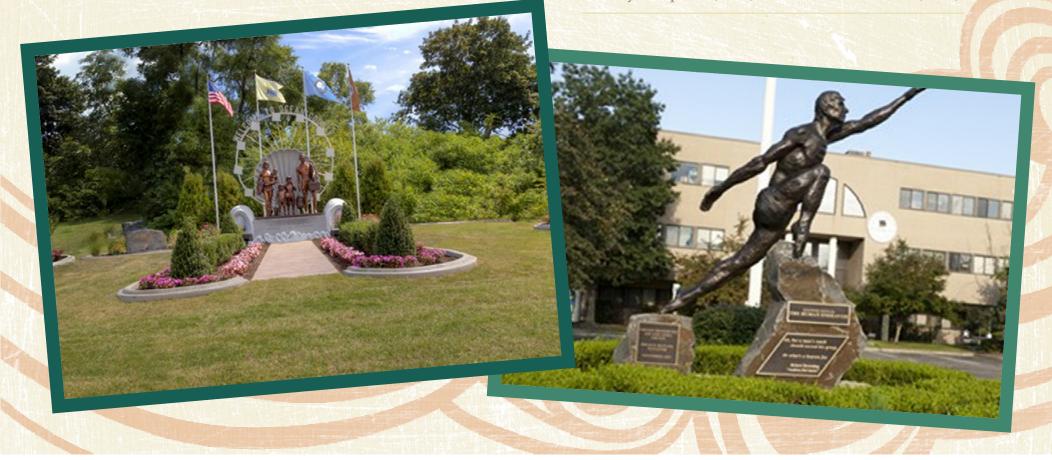

#### **OUR PROGRAMS**

Healthcare, Education and the Arts

Commissioned Toms River native Brian Hanlon to create the Human Endeavor (1993), the Welcome to Ocean County Sculpture (2014) & Veterans Memorial (2016)