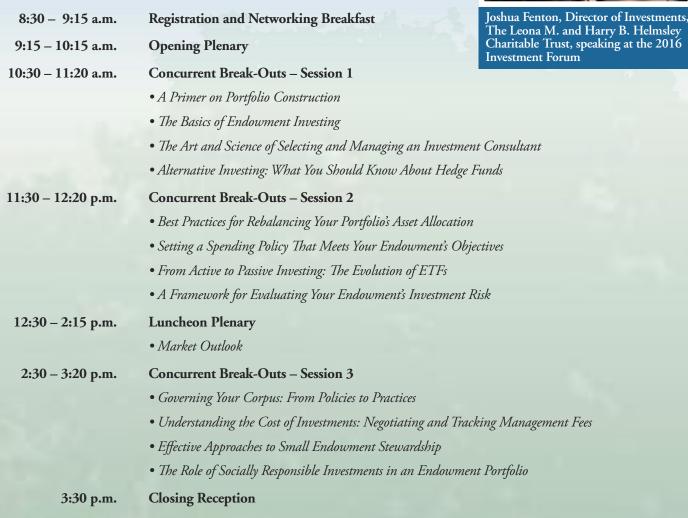

|                                                                     |                                                                                                |                                            |                            |                             |
|                                                                               | 414                                                                 |                                                                                                | (2)2)                                      |                            |                             |

### Council of New Jersey Grantmakers Investment Forum for Foundations and Endowments

## **A**GENDA

PRELIMINARY



## FOR MORE INFORMATION ON SPONSORSHIP OPPORTUNITIES: Contact Theresa Jacks, CNJG Deputy Director, at 609-341-2022 or tjacks@cnjg.org.

#### About the Council of New Jersey Grantmakers

The Council of New Jersey Grantmakers (CNJG) is the center for philanthropy in New Jersey, serving the leading independent, corporate, family and community foundations as well as public grantmakers of our state. We support our 125+ members by strengthening their capacity to address New Jersey's and society's most difficult problems. We also access the resources of the philanthropic community – funding, expertise, leverage – to provide leadership on statewide issues. Past leadership efforts include a study of healthcare conversions and their philanthropic legacies, creating access to philanthropic dollars